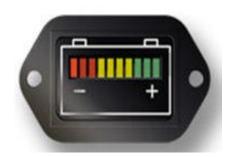

# PG Drives Technology Vehicle Gauges TruCharge & iGauge

The TruCharge display from Curtiss-Wright offers a low cost solution for OEMs looking for a simple, yet accurate LED type vehicle gauge.

Featuring high intensity red, yellow and green LEDs, the gauge can offer an accurate state-of-charge reading or simple voltmeter type indication depending on the connected controller programming. The TruCharge display can also provide diagnostic information to pinpoint simple problems, by flashing a number of LEDs to indicate the likely area of the fault.

TruCharge is available in two, industry standard sized packages – either enclosed in a case for panel mounting or as a bare board for inclusion behind tiller overlays.

The iGauge is a combined battery status indicator, hour meter and diagnostic LCD display for use with PGDT's industrial range of motor controllers.

TruCharge LED display, PCB

52mm diameter, LCD gauge

# TRUCHARGE