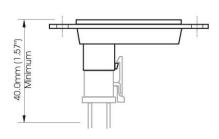

*TILLER MODULE 2** 

**iGAUGE** 

| ELECTRICAL          |                                |  |
|---------------------|--------------------------------|--|
| SUPPLY VOLTAGE      | 24-48Vdc                       |  |
| MECHANICAL          |                                |  |
| CONNECTOR           | 4-way Molex® Mini-Fit Jr.      |  |
| ENVIRONMENTAL       |                                |  |
| MOISTURE RESISTANCE | IPx5 (electronics)             |  |
|                     |                                |  |
| PRODUCT CODES       |                                |  |
|                     |                                |  |
| TILLER MODULE 1     | TruCharge LED display, encased |  |

TruCharge LED display, PCB

52mm diameter, LCD gauge

# **MECHANICAL DIMENSIONS** (mm)

# TRUCHARGE







### **iGAUGE**



© 2023 Curtiss-Wright. All rights reserved. Specifications are subject to change without notice. All trademarks are property of their respective owners.



Guages-12/20