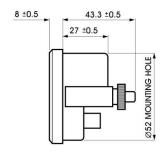

# **MECHANICAL DIMENSIONS** (mm)

### **iGAUGE**

© 2023 Curtiss-Wright. All rights reserved. Specifications are subject to change without notice. All trademarks are property of their respective owners.

Guages-12/20

iGauge fits the industry standard 52mm diameter cut-out and is sealed from the front to IPx5.