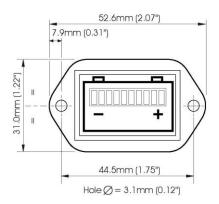

*

**TILLER MODULE 2** 

**iGAUGE** 

| ELECTRICAL          |                                |  |
|---------------------|--------------------------------|--|
| SUPPLY VOLTAGE      | 24-48Vdc                       |  |
| MECHANICAL          |                                |  |
| CONNECTOR           | 4-way Molex® Mini-Fit Jr.      |  |
| ENVIRONMENTAL       |                                |  |
| MOISTURE RESISTANCE | IPx5 (electronics)             |  |
|                     |                                |  |
| PRODUCT CODES       |                                |  |
|                     |                                |  |
| TILLER MODULE 1     | TruCharge LED display, encased |  |

TruCharge LED display, PCB

52mm diameter, LCD gauge

# **MECHANICAL DIMENSIONS** (mm)

# TRUCHARGE







### **iGAUGE**



© 2023 Curtiss-Wright. All rights reserved. Specifications are subject to change without notice. All trademarks are property of their respective owners.



Guages-12/20