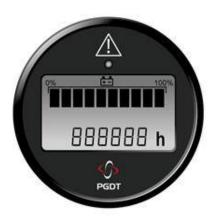

TruCharge is available in two, industry standard sized packages – either enclosed in a case for panel mounting or as a bare board for inclusion behind tiller overlays.

The iGauge is a combined battery status indicator, hour meter and diagnostic LCD display for use with PGDT's industrial range of motor controllers.

The gauge features a large backlit LCD display with an additional high intensity red LED for fault indication. Depending on the connected controller, the iGauge can also show separate elements to indicate, for example, high motor or controller temperature as well as service warnings.

iGauge fits the industry standard 52mm diameter cut-out and is sealed from the front to IPx5.

### **iGAUGE**

© 2023 Curtiss-Wright. All rights reserved. Specifications are subject to change without notice. All trademarks are property of their respective owners.

Guages-12/20